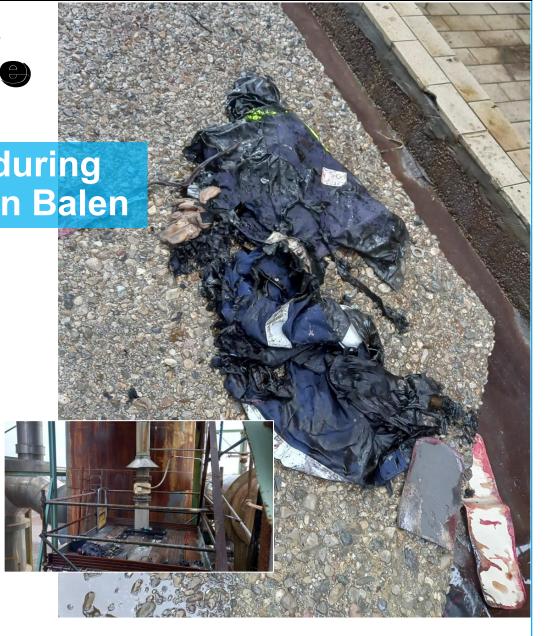

# If an accident does happen!

# ALWAYS GET MEDICAL ATTENTION FOR ALL INJURIES NO MATTER HOW SMALL THE INJURY IS!