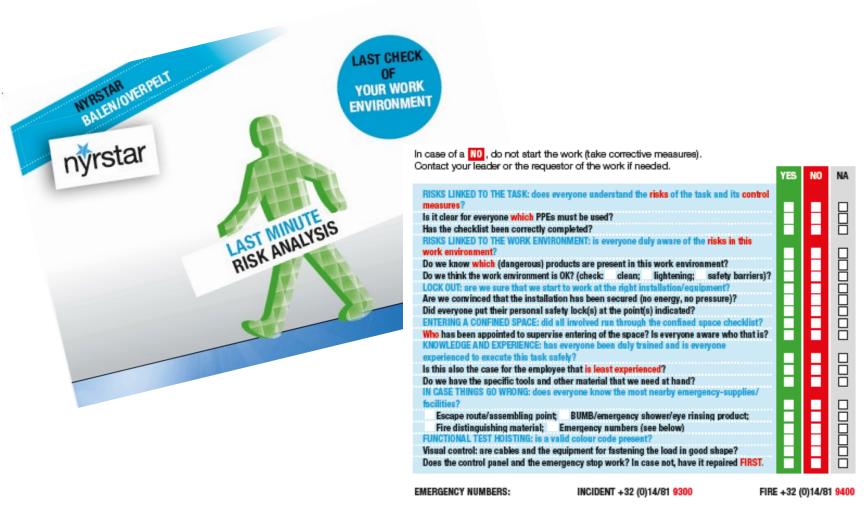

# (LMRA) Last Minute Risk Analysis

Prior to the work, a last minute risk analysis must be performed