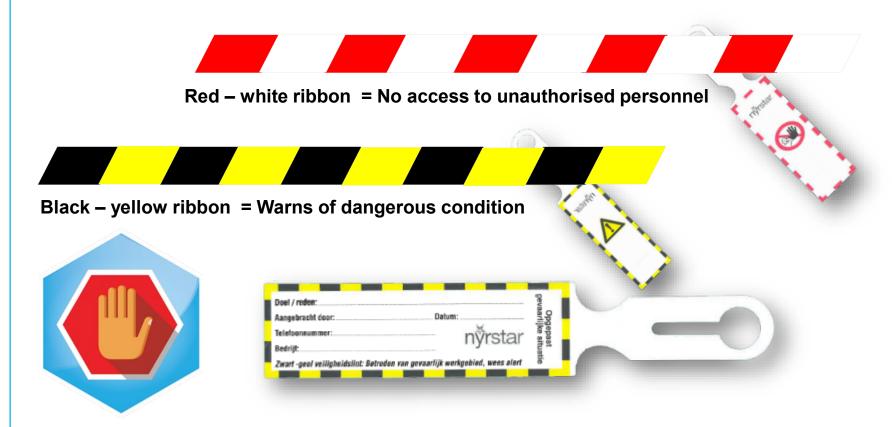

#### Safety Barriers

I will not enter a restricted area that has barricades and bunting tape and tags without permission and authorisation. I will never disable a safety protection system or device or remove a machine guard without placing it back before re-starting the machine.