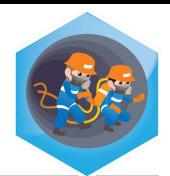

# Working in confined spaces

# Always obtain a work permit and an entry permit before entering a confined space!

A manhole guard performs the release measurements

SO2, % oxygen, % LEL, ...

and gives permission to enter a confined space.