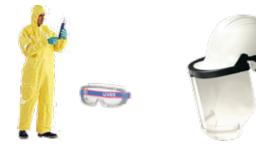

#### **PPE**

- Once you arrive, you change clothes. It's obligatory to wear the **standard PPE's**: safety helmet, safety glasses, safety shoes and fastening (c)overalls that have long sleeves. The sleeves may not be rolled up.
- If additional PPE are required, this is mentioned on your work permit.

#### With What Can You Come Into Contact?

- Zinc concentrate and calcine which contains heavy metals including lead
- Sulphates and sulphuric acid
- Sulphur dioxide gas, because the other roaster is still in service
- Mercury
- Sodium hydroxide (Caustic Soda)
- Water: Process and cooling water which is not potable. Remember there is no water suitable for drinking in the factory.
- Compressed air to 7 Bar
- Oil
- Steam up to 60 Bar