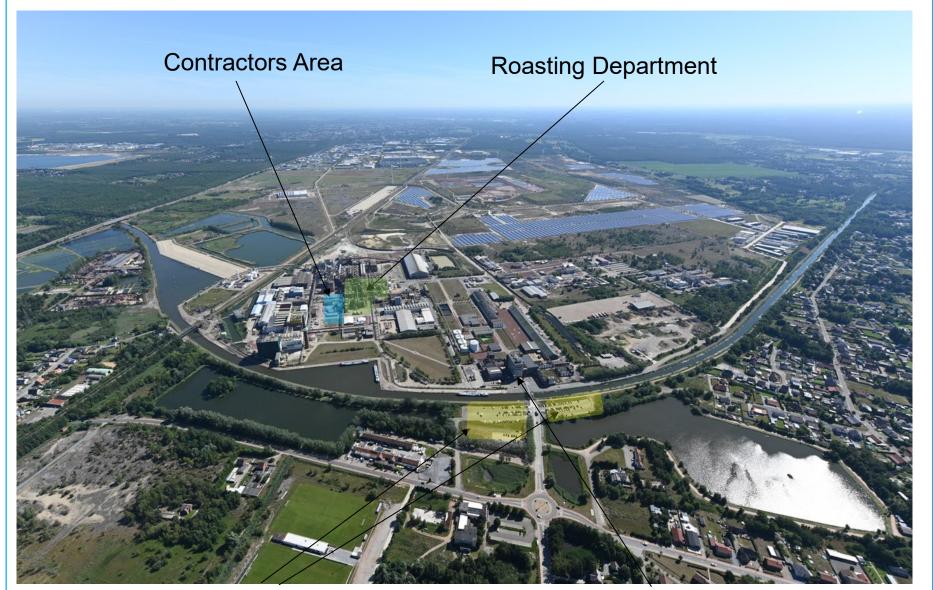

Can tick off all of the above?

Car Park Entrance

#### Route

#### Follow the indicated yellow path to the contractor area

You may walk to the contractors area without PPE's.

## **Contractor Area**

Showers, lunchroom, lockers

Permit room – Safety shop

Office building

Wharf access

Nyrstar Balen

Wharf access