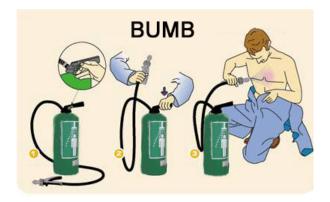

#### Use as soon as possible

- Remove lock
- · Push lever down
- Take off wet clothes
- Operate pistole
- · Spray affected body parts
- · Use full content

Always report and have it taken care of by first aid or doctor

Eyewash bottles are filled with BUMB solution, this are available in the TA control room.

Always check if there is a BUMB bottle in your area, if you In the environment of acid and base are working

MINI BUMB