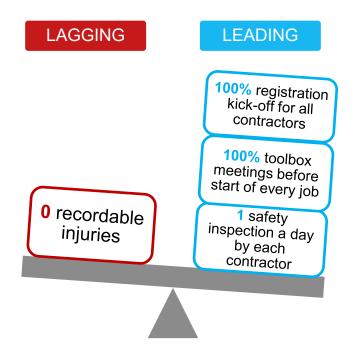

#### **EHS KPI**

#### Based on the EHS policy, following KPI have been set:

- No injury incidents
- No environmental incidents
- No critical safety incidents
- No violations of the life-saving rules