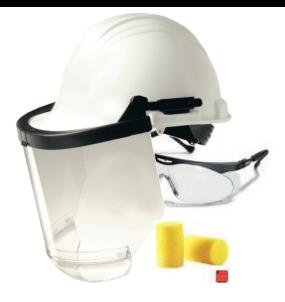

#### **PPE**

- Once you arrive, you change clothes. It's obligatory to wear the **standard PPE's**: safety helmet, safety glasses, safety shoes and fastening (c)overalls that have long sleeves. The sleeves may not be rolled up.
- If additional PPE are required, this is mentioned on your work permit.

#### **PPE**

# Standard close-fitting safety glasses mandatory Escape mask mandatory in the WHOLE area

#### **SAFETY SHOP**

Safety glasses, escape masks and special types of PPE, available in safety shop (next to permit room)

Only open from 6:00 to 17:00 !!