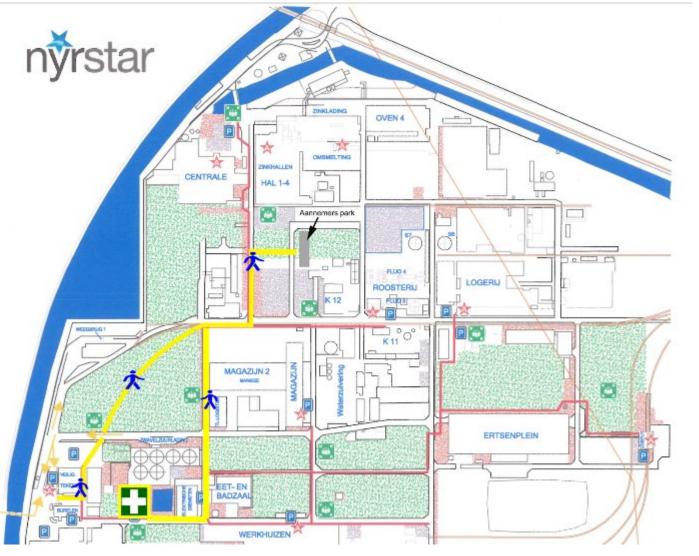

Can tick off all of the above?

Car Park Entrance

#### Route

#### Follow the indicated yellow path to the contractor area

You may walk to the contractors area without PPE's.

## **Contractor Area**

Showers, lunchroom, lockers

Permit room – Safety shop

Office building

Wharf access

Nyrstar Balen

Wharf access