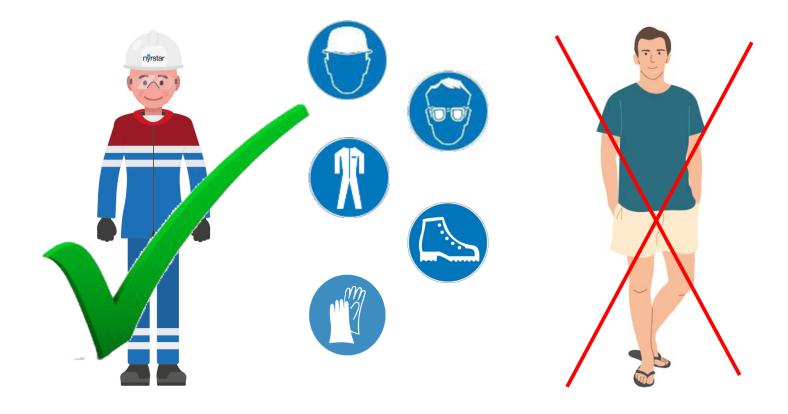

#### **PPE**

- Once you arrive, you change clothes. It's obligatory to wear the **standard PPE's**: safety helmet, safety glasses, safety shoes and fastening (c)overalls that have long sleeves. The sleeves may not be rolled up.
- If additional PPE are required, this is mentioned on your work permit.

#### **PPE**