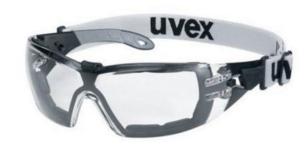

#### **PPE**

# Standard close-fitting safety glasses mandatory Escape mask mandatory in the WHOLE area