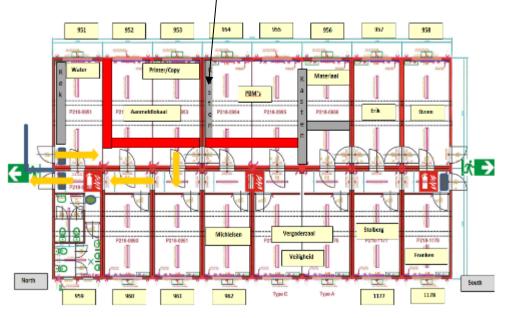

#### Route

#### Follow the indicated yellow path to the contractor area

You may walk to the contractors area without PPE's.

## **Contractor Area**

Showers, lunchroom, lockers

Permit room – Safety shop

Office building

Wharf access

Nyrstar Balen

Wharf access