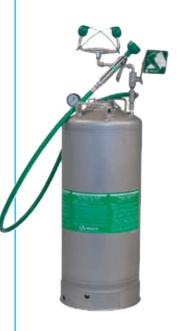

### What To Do If You Receive Chemical Burns?

#### Use as soon as possible

- Remove lock
- · Push lever down
- Take off wet clothes
- Operate pistole
- · Spray affected body parts
- · Use full content

Always report and have it taken care of by first aid or doctor

Eyewash bottles are filled with BUMB solution, this are available in the TA control room.

Always check if there is a BUMB bottle in your area, if you In the environment of acid and base are working

MINI BUMB